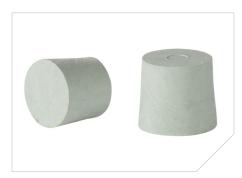

## TECHNICAL DATA SHEET - MASSIV PLASTPROP (SOLID PLUG)

This versatile solid plastic plug can be used to plug holes in molds, formwork distance tubes etc.

Length: 25 mm

Material: Impact resistant PEHD

Density: 0,94 g/cm<sup>3</sup>